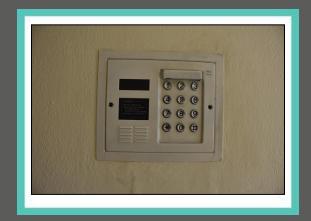

When you arrive at the gate, you will see a key pad on your right hand side. The code is **3#5510#.** Once inside take the elevator to the next floor.

You unit is **03.** When stepping out of the elevator, it will be on your left hand side. On the right hand side of the door you will see a lock box. Inside are the keys, the code will be provided to you one day prior to your arrival.