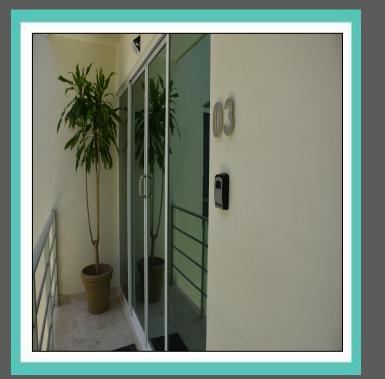

When you arrive at the gate, you will see a key pad on your right hand side. The code is **3#5510#.** Once inside take the elevator to the next floor.

You unit is **03.** When stepping out of the elevator, it will be on your left hand side. On the right hand side of the door you will see a lock box. Inside are the keys, the code will be provided to you one day prior to your arrival.

## <u>KEYS</u>

The keys to your unit are found in the lock box located next to your door.

Please let us know if there's anything we can do to make your stay with us a wonderful, memorable stay. Tours, family excursions, private chefs are all available to be booked through me, your concierge.