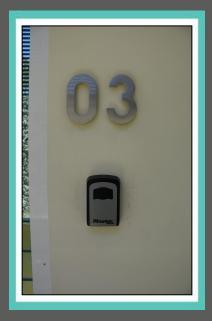

When you arrive at the gate, you will see a key pad on your right hand side. The code is **3#5510#.** Once inside take the elevator to the next floor.

You unit is **03.** When stepping out of the elevator, it will be on your left hand side. On the right hand side of the door you will see a lock box. Inside are the keys, the code will be provided to you one day prior to your arrival.

## <u>KEYS</u>

The keys to your unit are found in the lock box located next to your door.

Please let us know if there's anything we can do to make your stay with us a wonderful, memorable stay. Tours, family excursions, private chefs are all available to be booked through me, your concierge.