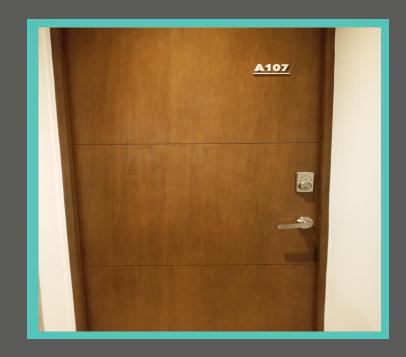

Once you have signed in, take the elevator to the first floor. When stepping out of the elevator your unit 107-A will be on your left hand side. The unit uses a door code system. The code will be provided one day prior to your arrival.