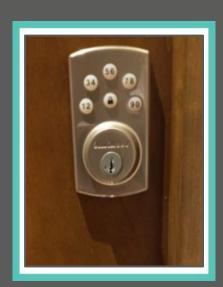

Once you have signed in, take the elevator to the first floor. When stepping out of the elevator your unit 107-A will be on your left hand side. The unit uses a door code system. The code will be provided one day prior to your arrival.

## **KEYS**

Your unit uses a electronic door code, there for you have no keys.

Please let us know if there's anything we can do to make your stay with us a wonderful, memorable stay. Tours, family excursions, private chefs are all available to be booked through me, your concierge.