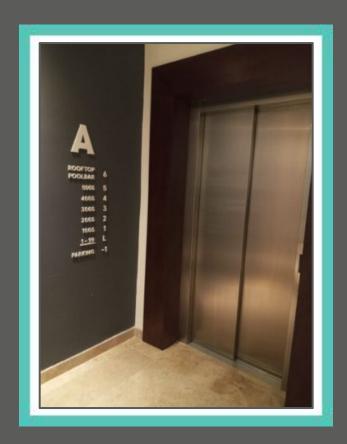

Once you have signed in, take the elevator to the first floor. When stepping out of the elevator your unit 107-A will be on your left hand side. The unit uses a door code system. The code will be provided one day prior to your arrival.