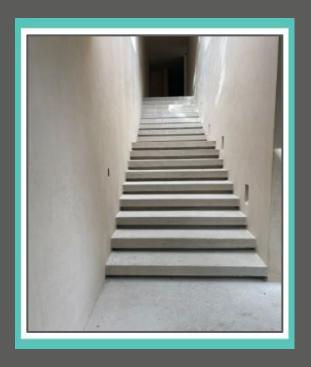

The main door uses a code system, the code will be provided to you from your concierge.
When arriving to this point, turn right and take the stairs all the way up.

Your unit uses a door code system. The code will be provided one day prior to arrival.