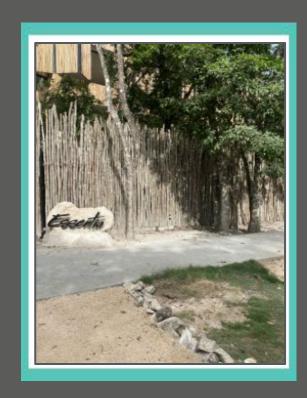

Welcome Essentia, please follow these simple instructions for a smooth check in!

If you have driven a car, you will find parking just in front. The spots are not assigned.

This is the MiraLuna main gate, once inside take a right and follow the road almost till the end. When you see the Essentia sign, you have arrived.