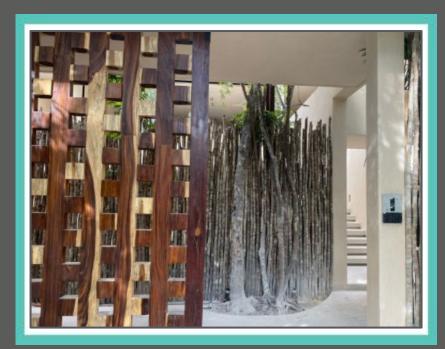

Welcome Essentia, please follow these simple instructions for a smooth check in!

If you have driven a car, you will find parking just in front. The spots are not assigned.

This is the MiraLuna main gate, once inside take a right and follow the road almost till the end. When you see the Essentia sign, you have arrived.