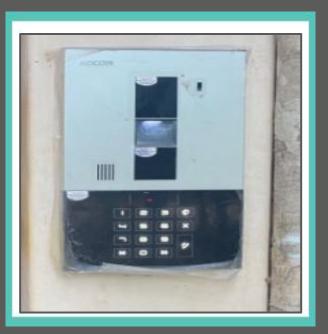

The main door uses a code system, the code will be provided to you from your concierge.
When arriving to this point, turn right and take the stairs all the way up.

Your unit uses a door code system. The code will be provided one day prior to arrival.