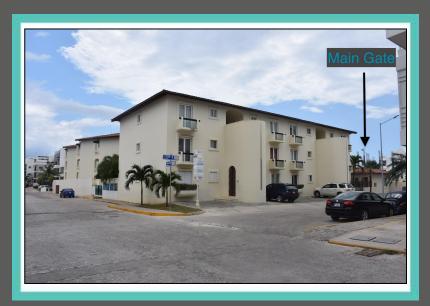

## **BUILDING ARRIVAL**

Welcome to Luna Maya! Turn right from CTM onto Avenida Cozumel. The security desk is only 40 meters up on the left side.

Please follow these simple instructions for a smooth check in!

## UNIT ENTRANCE

When you arrive at the security desk, make sure to mention that you are the guests of **Estrella 1**.

Once passed the gate, you will see the unit Estrella 1. The unit uses an electronic door code. The code will be provided one day prior to arrival.