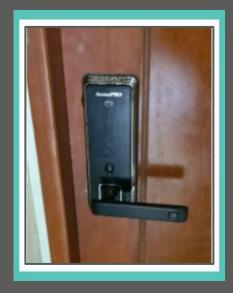

## UNIT ENTRANCE

When you arrive at the security desk, make sure to mention that you are the guests of **Estrella 1**.

Once passed the gate, you will see the unit Estrella 1. The unit uses an electronic door code. The code will be provided one day prior to arrival.

## <u>KEYS</u>

Your unit uses a door code system, there are no keys.

Please let us know if there's anything we can do to make your stay with us a wonderful, memorable stay, tours, family excursions, private chefs are all available to be booked through me, your concierge.