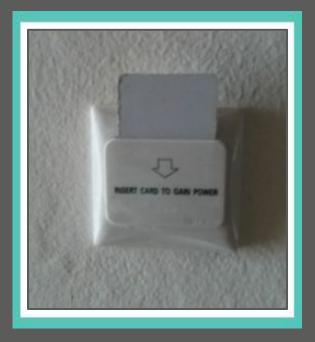

Next to the main door, you will see this card. The card is for the electricity. If the card is taken out there will be no electricity in the unit. We suggest to leave the card here at all times.