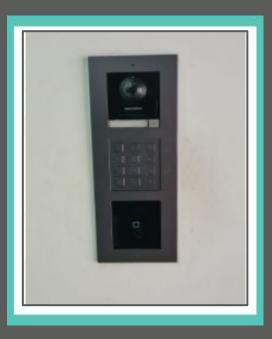

## **ENTRANCE**

Next to the main door you will see a keypad, the code will be provided by your concierge one day prior to arrival.

Once inside the building please inform the reception that you have rented unit 307, then take the elevator to the 3rd floor. When exiting the elevator, turn to your right. The unit 307 will be on your right hand side.