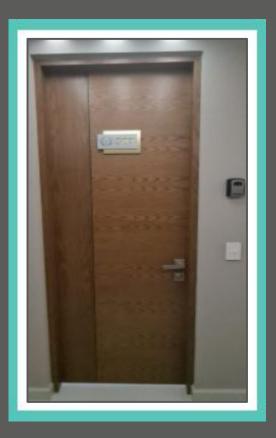

Next to the door your will see a lock box. The keys to access the unit will be inside. The code will be proved one day prior to arrival.