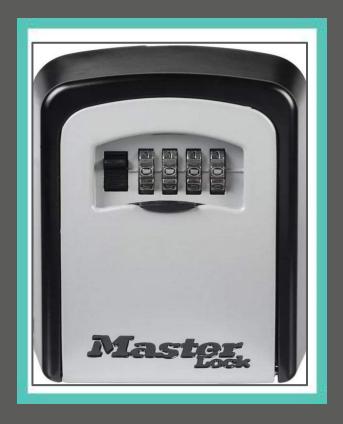

Next to the door your will see a lock box. The keys to access the unit will be inside. The code will be proved one day prior to arrival.

## **KEYS**

The keys will be located in the lock box. The code is provided one day prior to arrival.

Please let us know if there's anything we can do to make your stay with us a wonderful, memorable stay. Tours, family excursions, private chefs are all available to be booked through me, your concierge.