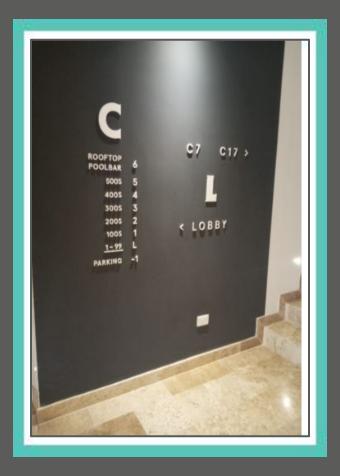

Once you have signed in, take the elevator to the third floor. When stepping out of the elevator, turn to your right and walk down the hallway. Your unit 314-C will be on your left hand side. The unit uses a door code system. The code will be provided one day prior to your arrival.