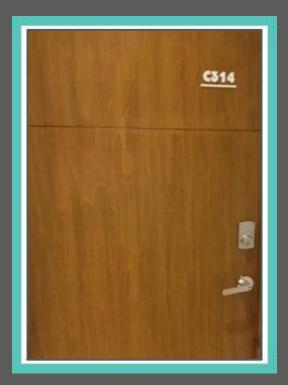

Once you have signed in, take the elevator to the third floor. When stepping out of the elevator, turn to your right and walk down the hallway. Your unit 314-C will be on your left hand side. The unit uses a door code system. The code will be provided one day prior to your arrival.

### **KEYS**

Your unit uses a electronic door code, the code will be provided one day prior to your arrival.

Please let us know if there's anything we can do to make your stay with us a wonderful, memorable stay. Tours, family excursions, private chefs are all available to be booked through me, your concierge.