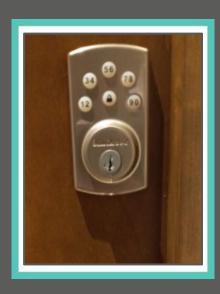

Once you have signed in, take the elevator to the third floor. When stepping out of the elevator, turn to your right and walk down the hallway. Your unit 314-C will be on your left hand side. The unit uses a door code system. The code will be provided one day prior to your arrival.

### **KEYS**

Your unit uses a electronic door code, the code will be provided one day prior to your arrival.

Please let us know if there's anything we can do to make your stay with us a wonderful, memorable stay. Tours, family excursions, private chefs are all available to be booked through me, your concierge.