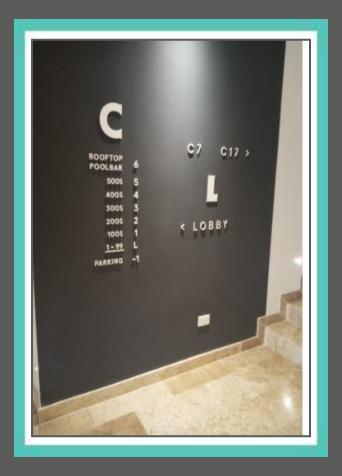

Once you have signed in, take the elevator to the third floor. When stepping out of the elevator, turn to your right and walk down the hallway. Your unit 309-C will be on your right hand side. The unit uses a door code system. The code will be provided one day prior to your arrival.