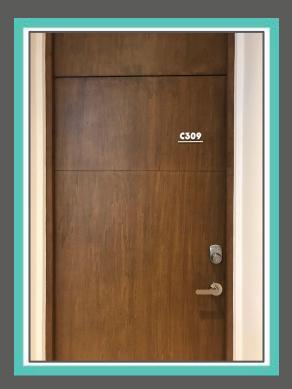

Once you have signed in, take the elevator to the third floor. When stepping out of the elevator, turn to your right and walk down the hallway. Your unit 309-C will be on your right hand side. The unit uses a door code system. The code will be provided one day prior to your arrival.

### **KEYS**

Your unit uses a electronic door code, the code will be provided one day prior to your arrival.

Please let us know if there's anything we can do to make your stay with us a wonderful, memorable stay. Tours, family excursions, private chefs are all available to be booked through me, your concierge.