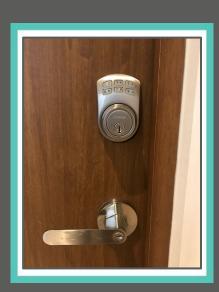

Once you have signed in, take the elevator to the third floor. When stepping out of the elevator, turn to your right and walk down the hallway. Your unit 309-C will be on your right hand side. The unit uses a door code system. The code will be provided one day prior to your arrival.

### **KEYS**

Your unit uses a electronic door code, the code will be provided one day prior to your arrival.

Please let us know if there's anything we can do to make your stay with us a wonderful, memorable stay. Tours, family excursions, private chefs are all available to be booked through me, your concierge.