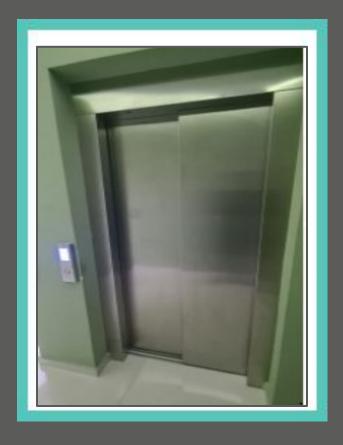

## **ENTRANCE**

Next to the main door you will see a keypad, the code will be provided by your concierge one day prior to arrival.

Once inside the building please inform the reception that you have rented unit 307, then take the elevator to the 3rd floor. When exiting the elevator, turn to your right. The unit 307 will be on your right hand side.