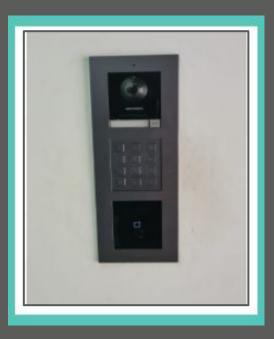

## **ENTRANCE**

Next to the main door you will see a keypad, the code will be provided by your concierge one day prior to arrival.

Once inside the building please inform the reception that you have rented unit 307, then take the elevator to the 3rd floor. When exiting the elevator, turn to your right. The unit 307 will be on your right hand side.