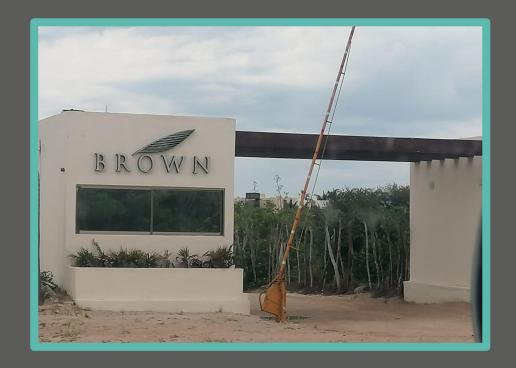

Emergencies (9:00-22:00): +52 1 984 187 7260

You have the location Pin above. The GPS will try to get you through the entrance called Bellagio, but don't listen to it and continue driving, then turn left towards the beach taking the 3rd entrance after Bellagio, called BROWN.

You will see this sign to Brown condos

This is how the entrance to the beach and to the Condo looks like, as seen from the main road

You will find a lockbox outside the door of the unit, and the keys will be inside of it. Your concierge should send you the code previously. If you have not received it yet, don't hesitate to ask him about it.