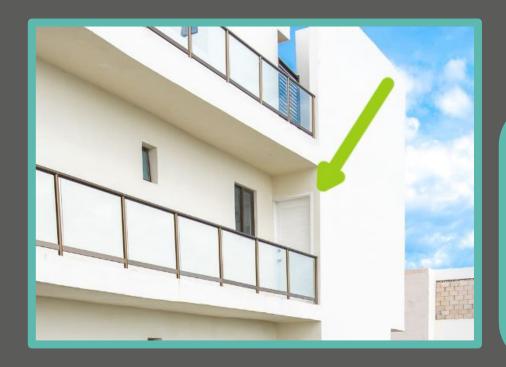

The complex has two towers, The tower the closest to the beach will be the ABC one and the closest to the parking area will be the DEF one.

Your unit will be on the 3rd floor ot the tower DEF.

The door of the unit will be on the left side leaving the stairs or elevator.

You will find a lockbox outside the unit with the keys inside