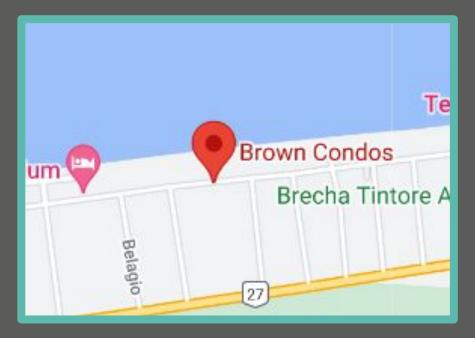

## Welcome!

Thank you for booking Brown condos, brought to you by Samson Waters.

Building: Brown Condos

Wi-Fi: The wifi and the password is on the Modem inside

the unit.

Location: Click Here for google Maps link

Emergencies (9:00-22:00): +52 1 984 187 7260

You have the location Pin above. The GPS will try to get you through the entrance called Bellagio, but don't listen to it and continue driving, then turn left towards the beach taking the 3rd entrance after Bellagio, called BROWN.