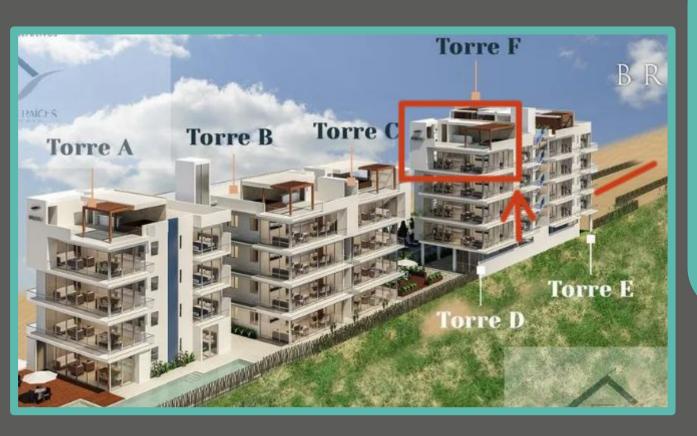

The complex has two towers, The tower the closest to the beach will be the ABC one and the closest to the parking area will be the DEF one.

Your unit will be on the 3rd floor ot the tower DEF.

The door of the unit will be on the left side leaving the stairs or elevator.