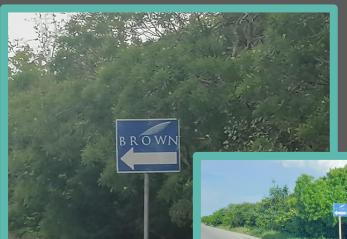

Emergencies (9:00-22:00): +52 1 984 187 7260

You have the location Pin above. The GPS will try to get you through the entrance called Bellagio, but don't listen to it and continue driving, then turn left towards the beach taking the 3rd entrance after Bellagio, called BROWN.

You will see this sign to Brown condos

This is how the entrance to the beach and to the Condo looks like, as seen from the main road

You will find a lockbox outside the door of the unit, and the keys will be inside of it. Your concierge should send you the code previously. If you have not received it yet, don't hesitate to ask him about it.