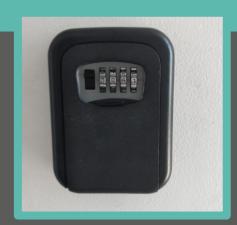

You will see this sign to Brown condos

This is how the entrance to the beach and to the Condo looks like, as seen from the main road

You will find a lockbox outside the door of the unit, and the keys will be inside of it. Your concierge should send you the code previously. If you have not received it yet, don't hesitate to ask him about it.

You will find a lockbox outside the unit with the keys inside