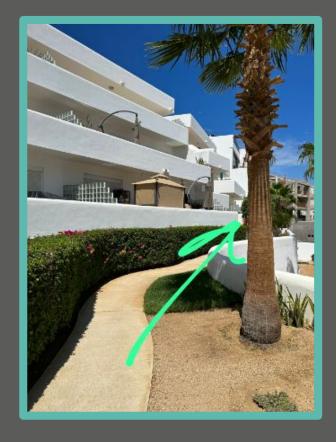

This is the building.

If you have a car there is street parking here along the side of the road

You will be staying in building 4.

Enter here to find the elevators and press number 4.

Follow the sidewalk to the right,

Keep going to the end.

Upstairs to the left.

You will be staying in the condo 41.

You will receive the code to access in a message through the platform the day of your arrival.