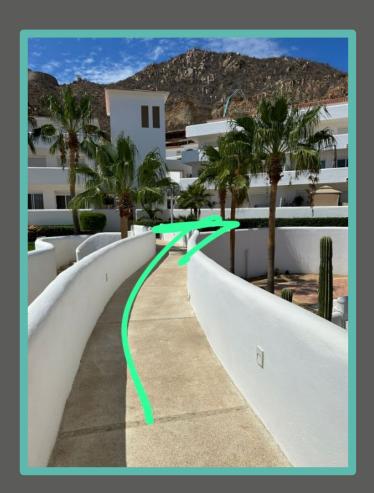

This is the building.

If you have a car there is street parking here along the side of the road

You will be staying in building 4.

Enter here to find the elevators and press number 4.

Follow the sidewalk to the right,

Keep going to the end.

Upstairs to the left.

You will be staying in the condo 41.

You will receive the code to access in a message through the platform the day of your arrival.