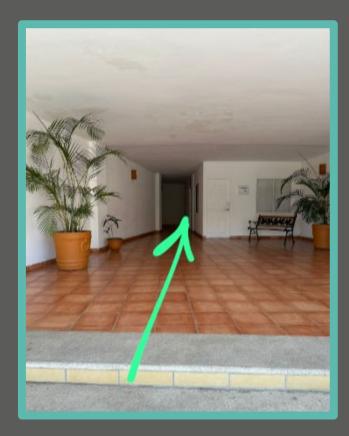

This is the building.

If you have a car there is street parking here along the side of the road

You will be staying in building 4.

Enter here to find the elevators and press number 4.

Follow the sidewalk to the right,

Keep going to the end.

Upstairs to the left.

You will be staying in the condo 41.

You will receive the code to access in a message through the platform the day of your arrival.