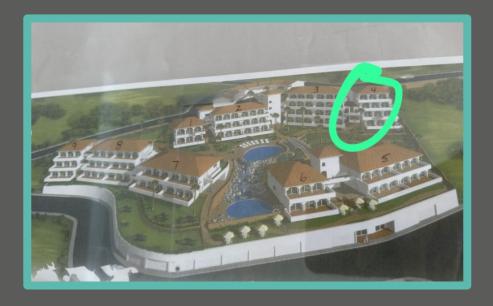

This is the building.

If you have a car there is street parking here along the side of the road

You will be staying in building 4.

Enter here to find the elevators and press number 4.

Follow the sidewalk to the right,

Keep going to the end.

Upstairs to the left.

You will be staying in the condo 41.

You will receive the code to access in a message through the platform the day of your arrival.