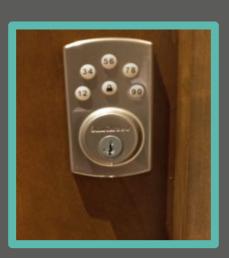

# Welcome!

Thank you for booking Ipana Condos, brought to you by Samson Waters.

**Building**: Siempre Playa tower A **Unit**: A306

**Cocation**: Calle 38 Nte. entre Av. 20 Nte. y Av. 10 Nte. Emergencies (9:00-22:00): +52 984 139 4451





Welcome to Siempre Playa! Follow these instructions for smooth check-in.

If you have a vehicle, you can use the underground parking. Spaces are not assigned. You will find a parking card at the unit to open the gate.





Once you enter, stop by the front desk and register. They will ask you for the unit number and date of check-out.

Once you have signed in, take the elevator to the 3rd floor. When stepping out of the elevator, unit A306 will be on your left hand side.







The unit has a keypad. Enter the code to access.

To close press

## **ADDITIONAL INFORMATION**



## **PARKING**

If you have a vehicle, there is a parking space available. The card to open the parking lot will be in the unit along with a keyfob to open the building door at night.

Losing the card or keyfob will come with a fine of 20usd.

Leave both of them where you found them at arrival to avoid charges.

### **SAFE**

The code is 1234C or 1234E.



## **GARBAGE**

Additional trash bags can be found at the bottom of the bins.

The containers to dispose the full trash bags are on the underground parking.

## **AMENITIES**

Please notice we only provide toilet paper, paper towels and dish soap at arrival, after that you must buy as you need.

We provide 1 bath towel and 1 beach towel p