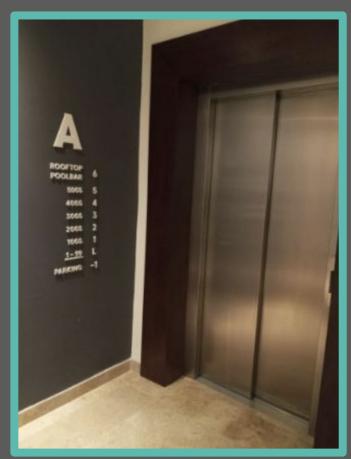

Once you enter, stop by the front desk and register. They will ask you for the unit number and date of check-out.

Once you have signed in, take the elevator to the 3rd floor. When stepping out of the elevator, unit A306 will be on your left hand side.