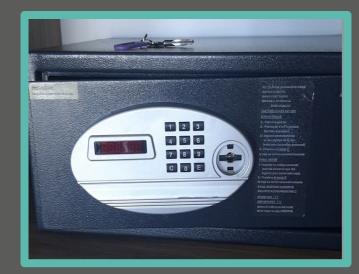

s are not assigned. You will find a parking card at the unit to open the gate.





Once you enter, stop by the front desk and register. They will ask you for the unit number and date of check-out.

Once you have signed in, take the elevator to the 3rd floor. When stepping out of the elevator, unit A306 will be on your left hand side.







The unit has a keypad. Enter the code to access.

To close press

## **ADDITIONAL INFORMATION**



## **PARKING**

If you have a vehicle, there is a parking space available. The card to open the parking lot will be in the unit along with a keyfob to open the building door at night.

Losing the card or keyfob will come with a fine of 20usd.

Leave both of them where you found them at arrival to avoid charges.

### **SAFE**

The code is 1234C or 1234E.



## **GARBAGE**

Additional trash bags can be found at the bottom of the bins.

The containers to dispose the full trash bags are on the underground parking.

## **AMENITIES**

Please notice we only provide toilet paper, paper towels and dish soap at arrival, after that you must buy as you need.

We provide 1 bath towel and 1 beach towel per person on the reservation and 1 kitchen cloth.

# **HOUSE RULES**

- The check-in time begins at 4:00p.m. and the check-out should not be later than 10:00a.m.
- Parties, gatherings and functions of any kind are strictly prohibited on the property. All noise should be limited at 10:00p.m.
- Visitors are not allowed as per complex rules.
- No smoking/Drug use in any area of the property.
- Keys/Access codes are to remain in the possession or knowledge o