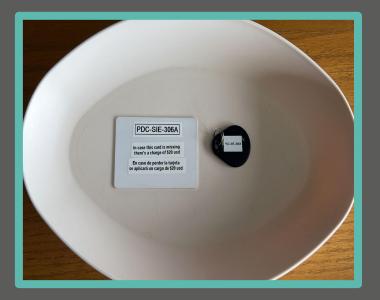

Welcome to Siempre Playa! Follow these instructions for smooth check-in.

If you have a vehicle, you can use the underground parking. Spaces are not assigned. You will find a parking card at the unit to open the gate.

## **PARKING**

If you have a vehicle, there is a parking space available. The card to open the parking lot will be in the unit along with a keyfob to open the building door at night.

Losing the card or keyfob will come with a fine of 20usd.

Leave both of them where you found them at arrival to avoid charges.