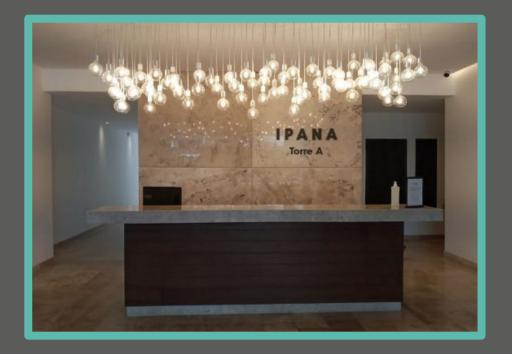

Once you enter, stop by the front desk and register. They will ask you for the unit number and date of check-out.

Once you have signed in, take the elevator to the 3rd floor. When stepping out of the elevator, unit A306 will be on your left hand side.