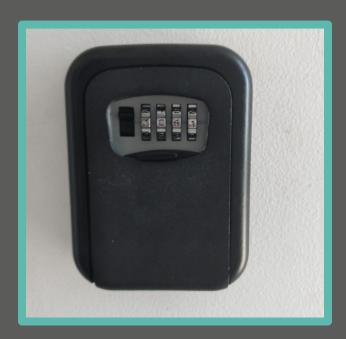

If you have a vehicle,
Access to the Condominium
from Calle 17. The parking
lot, 1A has 2 parking spots
labelled 1A

Inside the security booth you will find the lock box for your unit, the door key will be inside it.

Your concierge will give you this code prior to your arrival if you have not received it yet, feel free to ask.

By elevator to Floor 1, either from the GF level (parking level) or from the Lobby level.