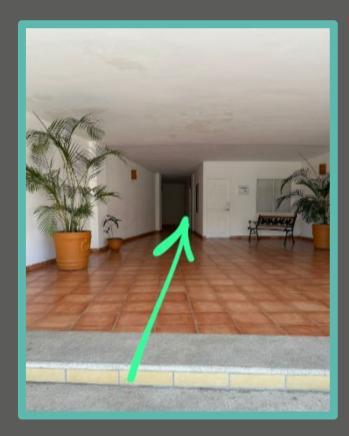

This is the building.

If you have a car there is street parking here along the side of the road

You will be staying in building 4.

Enter here to find the elevators and press number 4.

Follow the sidewalk to the right,