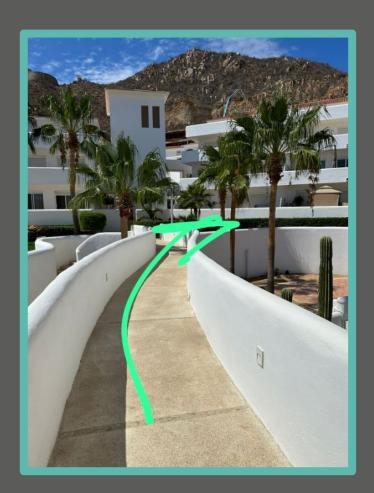

This is the building.

If you have a car there is street parking here along the side of the road

You will be staying in building 4.

Enter here to find the elevators and press number 4.

Follow the sidewalk to the right,