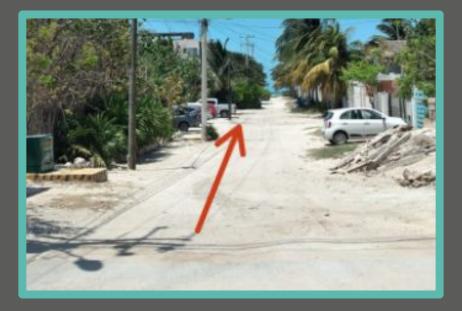

Go a little further and you will find the building on the left side

To get to Playa Chacá you must follow the location that we have given you above. You will arrive on 27th street and when you reach this building turn left.