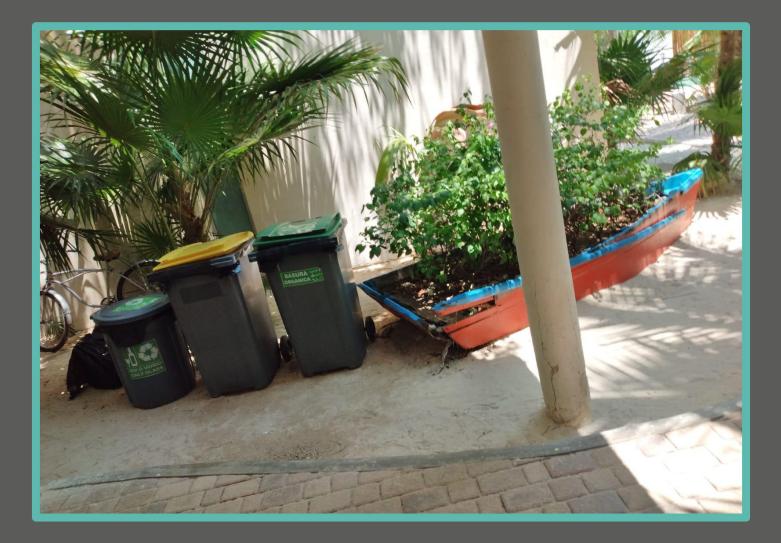

## TRASH:

You can leave your trash in the bins near the stairs on the ground floor or by the canoe at the entrance.

Please let us know if there is anything we can do to make your stay with us wonderful and unforgettable. Ask us about the Chefs and Massages services if you want to improve your experience.