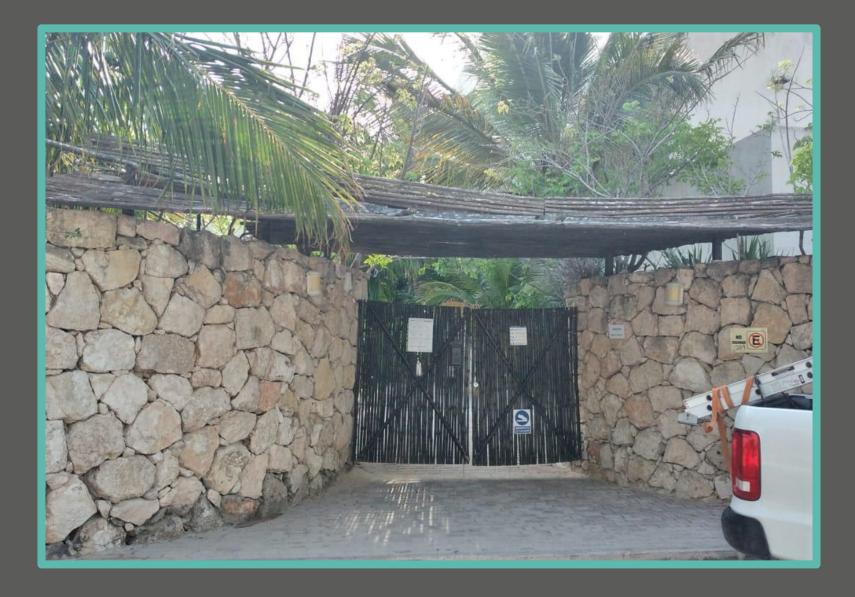

This is what the entrance to the building looks like Upon arrival, you must inform the guard of your unit number, they will help you find the apartment.

If you have a vehicle, you can use the parking space outside the building If you have more than one car you can park on the street for free.