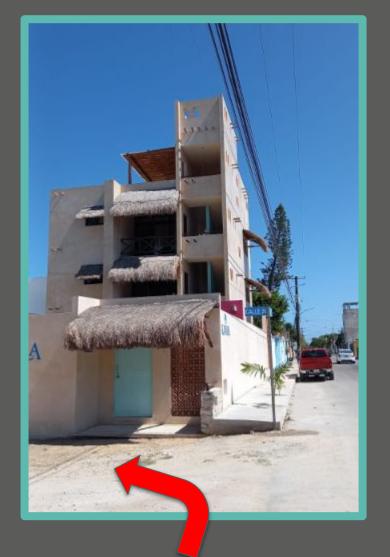

Go a little further and you will find the building on the left side

To get to Playa Chacá you must follow the location that we have given you above. You will arrive on 27th street and when you reach this building turn left.