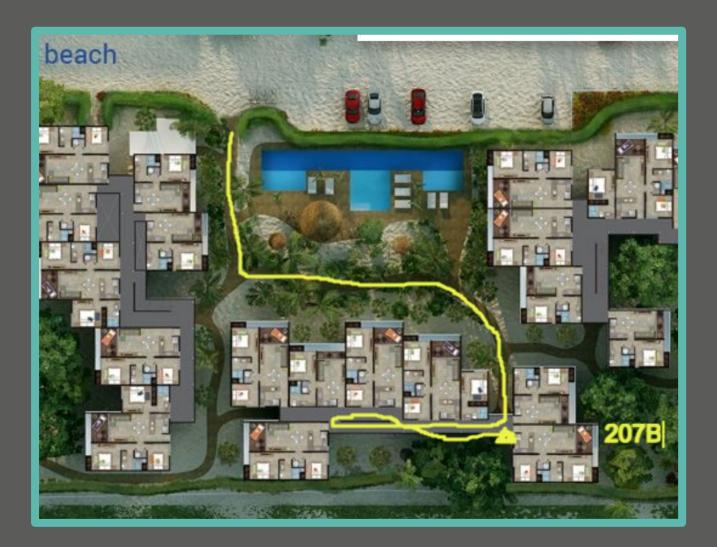

The complex has three towers, A, B and C. Your unit is 207B at the end of the yellow line