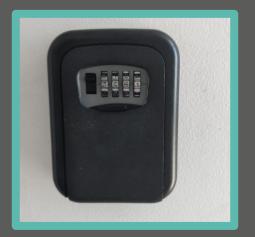

Inside the security booth you will find the lock box for your unit, the door key will be inside it.

Your concierge will give you this code prior to your arrival if you have not received it yet, feel free to ask.